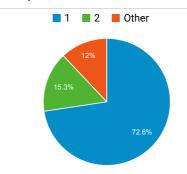

# **TSA.GOV Web Performance Metrics**

Mar 1, 2022 - Mar 31, 2022



#### **Total Visits**

6,305,650

% of Total: 100.00% (6,305,650)

Avg. Visit Duration

00:01:48

Avg for View: 00:01:48 (0.00%)

## Pageviews

13,479,842

% of Total: 100.00% (13,479,842)

### **Unique Visitors**

4,676,420

% of Total: 100.00% (4,676,420)

Avg. Pages / Visit

2.14

Avg for View: 2.14 (0.00%)

## Avg. Time on Page

### 00:01:34

Avg for View: 00:01:34 (0.00%)

# Bounce Rate

50.02%

Avg for View: **50.02% (0.00%)** 

## New vs. Returned Visitors



## Avg. Visits per Visitor



## Visits and Bounce Rate by Source / Medium

| Source / Medium            | Sessions  | Bounce Rate |
|----------------------------|-----------|-------------|
| google / organic           | 3,608,120 | 50.06%      |
| (direct) / (none)          | 1,616,506 | 50.18%      |
| bing / organic             | 121,853   | 38.49%      |
| delta.com / referral       | 87,318    | 56.11%      |
| search.usa.gov / referral  | 71,915    | 41.47%      |
| yahoo / organic            | 63,782    | 45.28%      |
| ttp.cbp.dhs.gov / referral | 58,792    | 44.40%      |
| duckduckgo / organic       | 54,304    | 51.12%      |
| ttp.dhs.gov / referral     | 52,057    | 38.64%      |
| united.com / referral      | 45,532    | 46.26%      |

### **Total Pageviews**

| Page Title