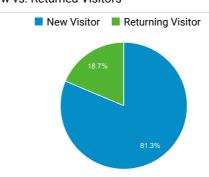

# **TSA.GOV Web Performance Metrics**

Mar 1, 2022 - Mar 31, 2022



#### **Total Visits**

6,305,650

% of Total: 100.00% (6,305,650)

Avg. Visit Duration

00:01:48

Avg for View: 00:01:48 (0.00%)

## Pageviews

13,479,842

% of Total: 100.00% (13,479,842)

### **Unique Visitors**

4,676,420

% of Total: 100.00% (4,676,420)

Avg. Pages / Visit

2.14

Avg for View: 2.14 (0.00%)

## Avg. Time on Page

### 00:01:34

Avg for View: 00:01:34 (0.00%)

# Bounce Rate

50.02%

Avg for View: **50.02% (0.00%)** 

## New vs. Returned Visitors



## Avg. Visits per Visitor



## Visits and Bounce Rate by Source / Medium

| Source / Medium            | Sessions  | Bounce Rate |
|----------------------------|-----------|-------------|
| google / organic           | 3,608,120 | 50.06%      |
| (direct) / (none)          | 1,616,506 | 50.18%      |
| bing / organic             | 121,853   | 38.49%      |
| delta.com / referral       | 87,318    | 56.11%      |
| search.usa.gov / referral  | 71,915    | 41.47%      |
| yahoo / organic            | 63,782    | 45.28%      |
| ttp.cbp.dhs.gov / referral | 58,792    | 44.40%      |
| duckduckgo / organic       | 54,304    | 51.12%      |
| ttp.dhs.gov / referral     | 52,057    | 38.64%      |
| united.com / referral      | 45,532    | 46.26%      |

### **Total Pageviews**

| Page Title