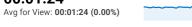

# **TSA.GOV Web Performance Metrics**

Jul 1, 2021 - Jul 31, 2021





6,316,358

% of Total: 100.00% (6,316,358)

Avg. Visit Duration

00:01:53

Avg for View: 00:01:53 (0.00%)

Pageviews

14,831,569

% of Total: 100.00% (14,831,569)



**Unique Visitors** 

4,591,611

% of Total: 100.00% (4,591,611)



Avg. Pages / Visit

2.35

Avg for View: 2.35 (0.00%)

Avg. Time on Page

00:01:24



Bounce Rate

51.98%

Avg for View: 51.98% (0.00%)

### New vs. Returned Visitors



Avg. Visits per Visitor



# Visits and Bounce Rate by Source / Medium

| Source / Medium            | Sessions  | Bounce Rate |
|----------------------------|-----------|-------------|
| google / organic           | 3,603,559 | 51.38%      |
| (direct) / (none)          | 1,570,714 | 54.98%      |
| delta.com / referral       | 121,178   | 55.60%      |
| bing / organic             | 115,251   | 38.17%      |
| aa.com / referral          | 99,054    | 65.77%      |
| search.usa.gov / referral  | 77,147    | 41.63%      |
| yahoo / organic            | 63,532    | 44.42%      |
| duckduckgo / organic       | 51,050    | 51.36%      |
| ttp.cbp.dhs.gov / referral | 41,149    | 37.88%      |
| united.com /