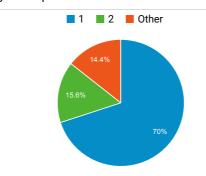

# **TSA.GOV Web Performance Metrics**

Jul 1, 2021 - Jul 31, 2021





6,316,358

% of Total: 100.00% (6,316,358)

Avg. Visit Duration

00:01:53

Avg for View: 00:01:53 (0.00%)

Pageviews

14,831,569

% of Total: 100.00% (14,831,569)



**Unique Visitors** 

4,591,611

% of Total: 100.00% (4,591,611)



Avg. Pages / Visit

2.35

Avg for View: 2.35 (0.00%)

Avg. Time on Page

00:01:24



Bounce Rate

51.98%

Avg for View: 51.98% (0.00%)

### New vs. Returned Visitors



Avg. Visits per Visitor



# Visits and Bounce Rate by Source / Medium

| Source / Medium            | Sessions  | Bounce Rate |
|----------------------------|-----------|-------------|
| google / organic           | 3,603,559 | 51.38%      |
| (direct) / (none)          | 1,570,714 | 54.98%      |
| delta.com / referral       | 121,178   | 55.60%      |
| bing / organic             | 115,251   | 38.17%      |
| aa.com / referral          | 99,054    | 65.77%      |
| search.usa.gov / referral  | 77,147    | 41.63%      |
| yahoo / organic            | 63,532    | 44.42%      |
| duckduckgo / organic       | 51,050    | 51.36%      |
| ttp.cbp.dhs.gov / referral | 41,149    | 37.88%      |
| united.com / referral      | 34,197    | 39.70%      |

#### **Total Pageviews**

| Page Title