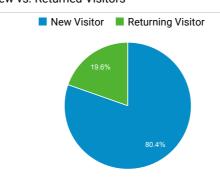

# **TSA.GOV Web Performance Metrics**

Jul 1, 2021 - Jul 31, 2021





6,316,358

% of Total: 100.00% (6,316,358)

Avg. Visit Duration

00:01:53

Avg for View: 00:01:53 (0.00%)

Pageviews

14,831,569

% of Total: 100.00% (14,831,569)



**Unique Visitors** 

4,591,611

% of Total: 100.00% (4,591,611)



Avg. Pages / Visit

2.35

Avg for View: 2.35 (0.00%)

Avg. Time on Page

00:01:24



Bounce Rate

51.98%

Avg for View: 51.98% (0.00%)

### New vs. Returned Visitors



Avg. Visits per Visitor



# Visits and Bounce Rate by Source / Medium

| Source / Medium            | Sessions  | Bounce Rate |
|----------------------------|-----------|-------------|
| google / organic           | 3,603,559 | 51.38%      |
| (direct) / (none)          | 1,570,714 | 54.98%      |
| delta.com / referral       | 121,178   | 55.60%      |
| bing / organic             | 115,251   | 38.17%      |
| aa.com / referral          | 99,054    | 65.77%      |
| search.usa.gov / referral  | 77,147    | 41.63%      |
| yahoo / organic            | 63,532    | 44.42%      |
| duckduckgo / organic       | 51,050    | 51.36%      |
| ttp.cbp.dhs.gov / referral | 41,149    | 37.88%      |
| united.com / referral      | 34,197    | 39.70%      |

#### **Total Pageviews**

| Page Title