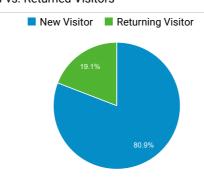

# **TSA.GOV Web Performance Metrics**

Sep 1, 2021 - Sep 30, 2021



#### **Total Visits**

4,668,712

% of Total: 100.00% (4,668,712)

**~~~~** 

Avg. Visit Duration

00:01:48

Avg for View: 00:01:48 (0.00%)

Pageviews

10,412,337

% of Total: 100.00% (10,412,337)

**~~~~** 

**Unique Visitors** 

3,441,309

% of Total: 100.00% (3,441,309)

**~~~** 

Avg. Pages / Visit

2.23

Avg for View: 2.23 (0.00%)

## Avg. Time on Page

00:01:27

Avg for View: 00:01:27 (0.00%)



51.69%

Avg for View: 51.69% (0.00%)





## Avg. Visits per Visitor



## Visits and Bounce Rate by Source / Medium

| Source / Medium            | Sessions  | Bounce Rate |
|----------------------------|-----------|-------------|
| google / organic           | 2,656,618 | 50.75%      |
| (direct) / (none)          | 1,180,144 | 55.49%      |
| bing / organic             | 93,315    | 39.50%      |
| delta.com / referral       | 71,413    | 55.27%      |
| aa.com / referral          | 58,853    | 64.86%      |
| search.usa.gov / referral  | 58,641    | 42.17%      |
| yahoo / organic            | 47,167    | 44.97%      |
| duckduckgo / organic       | 38,953    | 51.13%      |
| ttp.dhs.gov / referral     | 33,749    | 36.08%      |
| ttp.cbp.dhs.gov / referral | 32,797    | 39.42%      |

#### **Total Pageviews**

| Page Titl