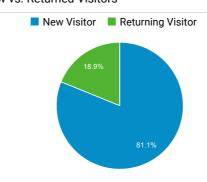

# **TSA.GOV Web Performance Metrics**

Nov 1, 2021 - Nov 30, 2021



### **Total Visits**

5,071,323

% of Total: 100.00% (5,071,323)

### Avg. Visit Duration

00:01:47

Avg for View: 00:01:47 (0.00%)

# Pageviews

10,614,264

% of Total: 100.00% (10,614,264)

### **Unique Visitors**

3,784,442

% of Total: 100.00% (3,784,442)

# Avg. Pages / Visit

2.09

Avg for View: 2.09 (0.00%)

## Avg. Time on Page



# Bounce Rate

51.65%

Avg for View: **51.65% (0.00%)** 

### New vs. Returned Visitors



## Avg. Visits per Visitor



# Visits and Bounce Rate by Source / Medium

| Source / Medium            | Sessions  | Bounce Rate |
|----------------------------|-----------|-------------|
| google / organic           | 2,902,547 | 50.66%      |
| (direct) / (none)          | 1,308,375 | 55.51%      |
| bing / organic             | 95,489    | 38.04%      |
| delta.com / referral       | 62,404    | 56.04%      |
| search.usa.gov / referral  | 60,669    | 41.73%      |
| yahoo / organic            | 49,614    | 43.63%      |
| dhs.gov / referral         | 47,364    | 58.95%      |
| duckduckgo / organic       | 42,240    | 50.73%      |
| ttp.cbp.dhs.gov / referral | 38,410    | 41.79%      |
| aa.com / referral          | 38,000    | 60.22%      |

### **Total Pageviews**

| Page Title