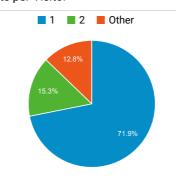

# **TSA.GOV Web Performance Metrics**

Nov 1, 2021 - Nov 30, 2021



### **Total Visits**

5,071,323

% of Total: 100.00% (5,071,323)

### Avg. Visit Duration

00:01:47

Avg for View: 00:01:47 (0.00%)

# Pageviews

10,614,264

% of Total: 100.00% (10,614,264)

### **Unique Visitors**

3,784,442

% of Total: 100.00% (3,784,442)

# Avg. Pages / Visit

2.09

Avg for View: 2.09 (0.00%)

## Avg. Time on Page



# Bounce Rate

51.65%

Avg for View: **51.65% (0.00%)** 

### New vs. Returned Visitors



## Avg. Visits per Visitor



# Visits and Bounce Rate by Source / Medium

| Source / Medium            | Sessions  | Bounce Rate |
|----------------------------|-----------|-------------|
| google / organic           | 2,902,547 | 50.66%      |
| (direct) / (none)          | 1,308,375 | 55.51%      |
| bing / organic             | 95,489    | 38.04%      |
| delta.com / referral       | 62,404    | 56.04%      |
| search.usa.gov / referral  | 60,669    | 41.73%      |
| yahoo / organic            | 49,614    | 43.63%      |
| dhs.gov / referral         | 47,364    | 58.95%      |
| duckduckgo / organic       | 42,240    | 50.73%      |
| ttp.cbp.dhs.gov / referral | 38,410    | 41.79%      |
| aa.com / referral          | 38,000    | 60.22%      |

### **Total Pageviews**

| Page Title