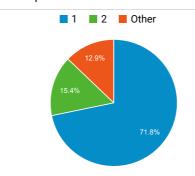

### **TSA.GOV Web Performance Metrics**

Dec 1, 2021 - Dec 31, 2021





5,116,747

% of Total: 100.00% (5,116,747)

Avg. Visit Duration

00:01:45

Avg for View: 00:01:45 (0.00%)

### Pageviews

10,546,178

% of Total: 100.00% (10,546,178)

### **Unique Visitors**

3,859,813

% of Total: 100.00% (3,859,813)

## Avg. Pages / Visit

2.06



# Avg. Time on Page

### 00:01:39



## Bounce Rate

52.85%

Avg for View: **52.85% (0.00%)** 

### New vs. Returned Visitors



## Avg. Visits per Visitor



### Visits and Bounce Rate by Source / Medium

| Source / Medium            | Sessions  | Bounce Rate |
|----------------------------|-----------|-------------|
| google / organic           | 3,079,883 | 52.03%      |
| (direct) / (none)          | 1,226,193 | 56.57%      |
| bing / organic             | 82,883    | 40.33%      |
| delta.com / referral       | 73,501    | 57.69%      |
| search.usa.gov / referral  | 59,173    | 42.78%      |
| dhs.gov / referral         | 44,621    | 59.11%      |
| yahoo / organic            | 44,118    | 45.20%      |
| duckduckgo / organic       | 41,481    | 52.18%      |
| ttp.cbp.dhs.gov / referral | 35,422    | 43.85%      |
| aa.com / referral          | 33,685    | 60.08%      |

#### **Total Pageviews**

| Page Title