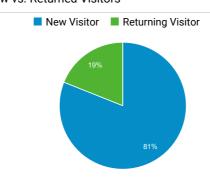

### **TSA.GOV Web Performance Metrics**

Dec 1, 2021 - Dec 31, 2021





5,116,747

% of Total: 100.00% (5,116,747)

Avg. Visit Duration

00:01:45

Avg for View: 00:01:45 (0.00%)

### Pageviews

10,546,178

% of Total: 100.00% (10,546,178)

### **Unique Visitors**

3,859,813

% of Total: 100.00% (3,859,813)

## Avg. Pages / Visit

2.06



# Avg. Time on Page

### 00:01:39



## Bounce Rate

52.85%

Avg for View: **52.85% (0.00%)** 

### New vs. Returned Visitors



## Avg. Visits per Visitor



### Visits and Bounce Rate by Source / Medium

| Source / Medium            | Sessions  | Bounce Rate |
|----------------------------|-----------|-------------|
| google / organic           | 3,079,883 | 52.03%      |
| (direct) / (none)          | 1,226,193 | 56.57%      |
| bing / organic             | 82,883    | 40.33%      |
| delta.com / referral       | 73,501    | 57.69%      |
| search.usa.gov / referral  | 59,173    | 42.78%      |
| dhs.gov / referral         | 44,621    | 59.11%      |
| yahoo / organic            | 44,118    | 45.20%      |
| duckduckgo / organic       | 41,481    | 52.18%      |
| ttp.cbp.dhs.gov / referral | 35,422    | 43.85%      |
| aa.com / referral          | 33,685    | 60.08%      |

#### **Total Pageviews**

| Page Tit