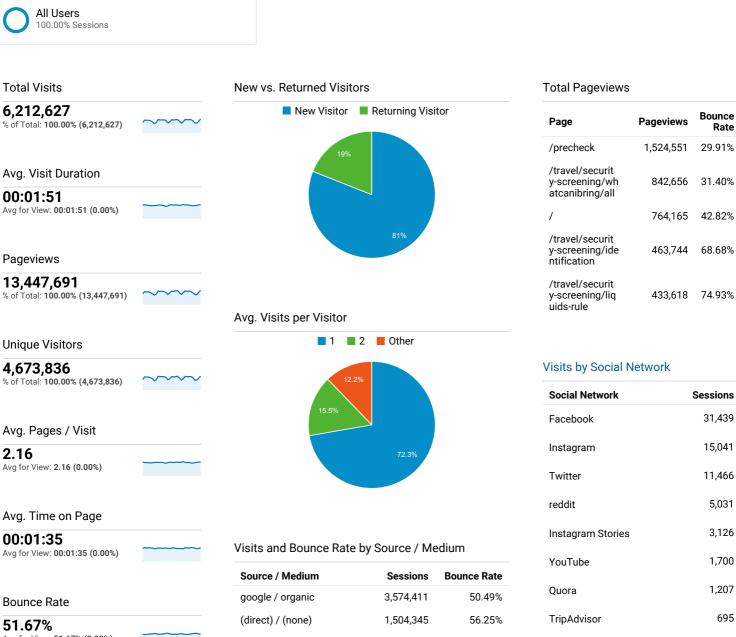

## May 1, 2022 - May 31, 2022

531

168

LinkedIn

Naver

Avg for View: **51.67% (0.00%)** 

| Source / Medium            | Sessions  | Bounce Rate |
|----------------------------|-----------|-------------|
| google / organic           | 3,574,411 | 50.49%      |
| (direct) / (none)          | 1,504,345 | 56.25%      |
| bing / organic             | 122,330   | 37.36%      |
| delta.com / referral       | 117,893   | 53.84%      |
| search.usa.gov / referral  | 76,542    | 41.86%      |
| yahoo / organic            | 61,058    | 44.12%      |
| aa.com / referral          | 56,112    | 60.90%      |
| duckduckgo / organic       | 53,680    | 49.58%      |
| ttp.cbp.dhs.gov / referral | 48,066    | 40.84%      |
| ttp.dhs.gov / referral     | 47,256    | 37.68%      |