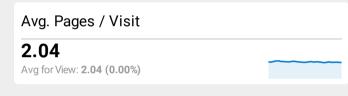

## **≛** TSA.GOV Web Performance Metrics

Avg. Visit Duration

00:01:45 Avg for View: 00:01:45 (0.00%)

Pageviews 12,177,240 % of Total: 100.00% (12,177,240)

New vs. Returned Visitors

Avg. Time on Page 00:01:41 Avg for View: 00:01:41 (0.00%)