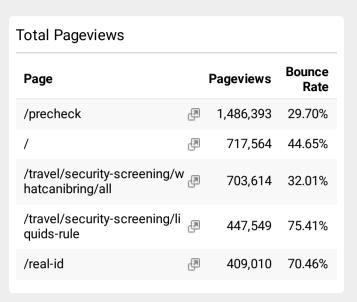

## **≛** TSA.GOV Web Performance Metrics

Avg. Visit Duration

00:01:45 Avg for View: 00:01:45 (0.00%)

Pageviews 12,177,240 % of Total: 100.00% (12,177,240)

New vs. Returned Visitors

Avg. Time on Page 00:01:41 Avg for View: 00:01:41 (0.00%)