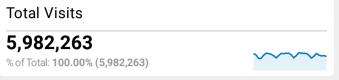

## **≛** TSA.GOV Web Performance Metrics

Avg. Visit Duration

00:01:45 Avg for View: 00:01:45 (0.00%)

Pageviews 12,177,240 % of Total: 100.00% (12,177,240)

New vs. Returned Visitors

Avg. Time on Page 00:01:41 Avg for View: 00:01:41 (0.00%)