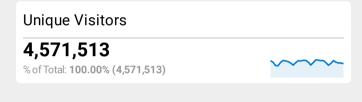

## **≛** TSA.GOV Web Performance Metrics

Avg. Visit Duration

00:01:45 Avg for View: 00:01:45 (0.00%)

Pageviews 12,177,240 % of Total: 100.00% (12,177,240)

New vs. Returned Visitors

Avg. Time on Page 00:01:41 Avg for View: 00:01:41 (0.00%)