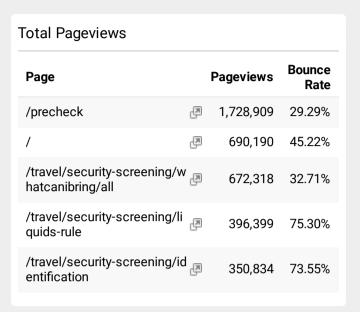

## **≛** TSA.GOV Web Performance Metrics

Jan 1, 2023 - Jan 31, 2023

Avg. Visit Duration

**00:01:45**Avg for View: **00:01:45** (**0.00%**)

Pageviews

12,352,878
% of Total: 100.00% (12,352,878)

New vs. Returned Visitors