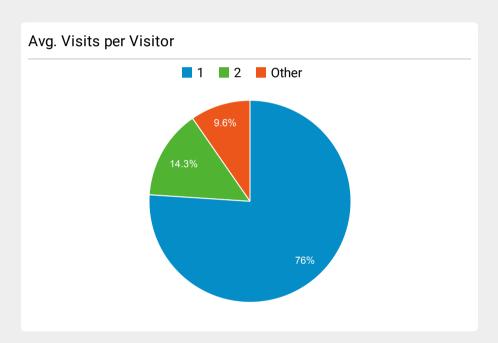

## **≛** TSA.GOV Web Performance Metrics

Jan 1, 2023 - Jan 31, 2023





Avg. Visit Duration

**00:01:45**Avg for View: **00:01:45** (**0.00%**)

Pageviews

12,352,878
% of Total: 100.00% (12,352,878)



New vs. Returned Visitors







Avg. Time on Page

00:01:45

Avg for View: 00:01:45 (0.00%)

Bounce Rate
50.29%
Avg for View: 50.29% (0.00%)



| Visits and Bounce Rate by Source / Medium |           |             |  |  |
|-------------------------------------------|-----------|-------------|--|--|
| Source / Medium                           | Sessions  | Bounce Rate |  |  |
| google / organic                          | 3,673,524 | 48.77%      |  |  |
| (direct) / (none)                         | 1,445,916 | 56.26%      |  |  |
| bing / organic                            | 144,714   | 33.07%      |  |  |
| ttp.dhs.gov / referral                    | 80,897    | 36.43%      |  |  |
| search.usa.gov / referral                 | 73,960    | 39.77%      |  |  |
| aa.com / referral                         | 68,767    | 66.24%      |  |  |
| yahoo / organic                           | 67,425    | 43.81%      |  |  |
| ttp.cbp.dhs.gov