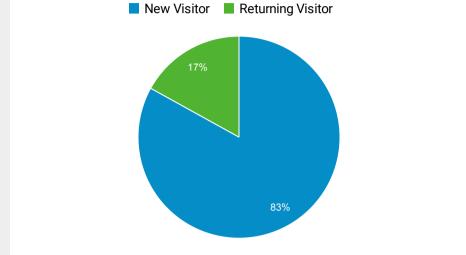

## **≛** TSA.GOV Web Performance Metrics

Jan 1, 2023 - Jan 31, 2023

Avg. Visit Duration

**00:01:45**Avg for View: **00:01:45** (**0.00%**)

Pageviews

12,352,878
% of Total: 100.00% (12,352,878)

New vs. Returned Visitors