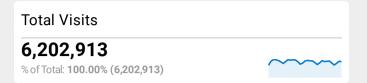

## **≛** TSA.GOV Web Performance Metrics

Jan 1, 2023 - Jan 31, 2023

Avg. Visit Duration

**00:01:45**Avg for View: **00:01:45** (**0.00%**)

Pageviews

12,352,878
% of Total: 100.00% (12,352,878)

New vs. Returned Visitors