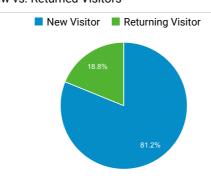

## **TSA.GOV Web Performance Metrics**

May 1, 2021 - May 31, 2021





5,176,481

% of Total: 100.00% (5,176,481)

Avg. Visit Duration

00:01:51

Avg for View: 00:01:51 (0.00%)

## Pageviews

12,157,562

% of Total: 100.00% (12,157,562)

#### **Unique Visitors**

3,757,358

% of Total: 100.00% (3,757,358)

## Avg. Pages / Visit

2.35

Avg for View: 2.35 (0.00%)



# Avg. Time on Page

## 00:01:22



### **Bounce Rate**

53.04%

Avg for View: **53.04% (0.00%)** 

### New vs. Returned Visitors



## Avg. Visits per Visitor



## Visits and Bounce Rate by Source / Medium

| google / organic 2,915,877 51.79%   (direct) / (none) 1,271,051 56.47%   delta.com / referral 108,900 55.55%   bing / organic 94,573 40.13% |
|---------------------------------------------------------------------------------------------------------------------------------------------|
| delta.com / referral 108,900 55.55%                                                                                                         |
|                                                                                                                                             |
| bing / organic 94,573 40.13%                                                                                                                |
|