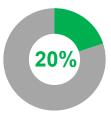

#### Complaints:

20% of all contacts or 115,886 contacts. Increased by 12% from FY.2017 to FY.2018 (+12,117).

Screening increased by 41% (+2,797). TSA Pre-Check increased by 28% (+10,594).