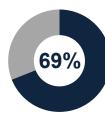

# The TSA Contact Center (TCC) received a total of 588,161 contacts (agent-assisted) during FY.2018. The below trends were noted.

- -2% from FY.2017 to FY.2018
- -13,554 from FY.2017 to FY.2018

Information Requests: 69% of all contacts or 407,350 contacts. Decreased by 7% from FY.2017 to FY.2018 (–31,778).