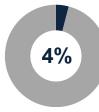

#### Requests for Assistance: 4% of all contacts or 24,242 contacts. Increased by 25% from FY.2017 to

FY.2018 (+4,781).

Autism Spectrum increased by 64% (+1,963). Wheelchair / Scooter increased by 27% (+861).