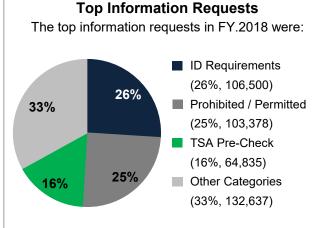

# The TSA Contact Center (TCC) received a total of 588,161 contacts (agent-assisted) during FY.2018. The below trends were noted.

- -2% from FY.2017 to FY.2018
- -13,554 from FY.2017 to FY.2018

Information Requests: 69% of all contacts or 407,350 contacts. Decreased by 7% from FY.2017 to FY.2018 (–31,778).

TSA Pre-Check decreased by 20% (–16,698). Indiv. w/ Disabilities increased by 21% (+8,145).