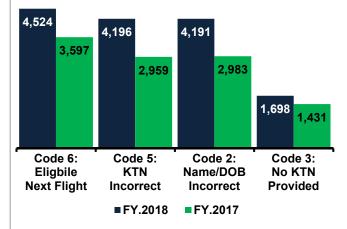

## TSA Pre

In FY.2018, the TCC worked with OCPE, Secure Flight, and OIA to respond to 18,217 contacts who did not receive TSA Pre-Check (increased by 23% or 3,441 contacts from FY.2017 to FY.2018).

The top response codes for these contacts were: