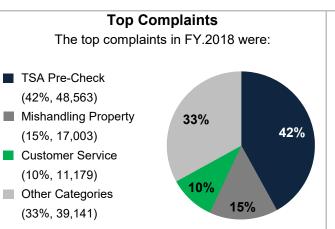

n Requests: 69% of all contacts or 407,350 contacts. Decreased by 7% from FY.2017 to FY.2018 (–31,778).

TSA Pre-Check decreased by 20% (–16,698). Indiv. w/ Disabilities increased by 21% (+8,145).



#### Complaints:

20% of all contacts or 115,886 contacts. Increased by 12% from FY.2017 to FY.2018 (+12,117).

Screening increased by 41% (+2,797). TSA Pre-Check increased by 28% (+10,594).



#### Requests for Assistance: 4% of all contacts or 24,242 contacts. Increased by 25% from FY.2017 to

FY.2018 (+4,781).

Autism Spectrum increased by 64% (+1,963). Wheelchair / Scooter increased by 27% (+861).

For comparison, TSA screened 780,682,804 passengers at screening checkpoints during FY.2018. The below trends were noted.

- +5.3% from FY.2017 to FY.2018
- +39,217,504 from FY.2017 to FY.2018



#### **Complaint Type - "Wheelchair"** Below are the recent trends for passengers in wheelchairs and scooters

- FY.2015: 96 complaints
- FY.2016: 217 complaints, 126% increase
- FY.2017: 275 complaints, 27% increase
- FY.2018: 480 complaints, 75% increase



## TCC Fiscal Year Report Overview: FY.2018 vs. FY.2017

Prepared by: Customer Service Branch

#### **Requests for Assistance**

Below are the recent trends for TSA Cares

- FY.2015: 14,679 contacts
- FY.2016: 17,512 contacts, 19% increase
- FY.2017: 19,461 contacts, 11% increase
- FY.2018: 24,242 contacts, 25% increase

#### Notable for FY.2018

Requests / Day: 66.4 Top Request: Autism Spectrum (5,050)

## TSA Pre

In FY.2018, the TCC worked with OCPE, Secure Flight, and OIA to respond to 18,217 contacts who did not receive TSA Pre