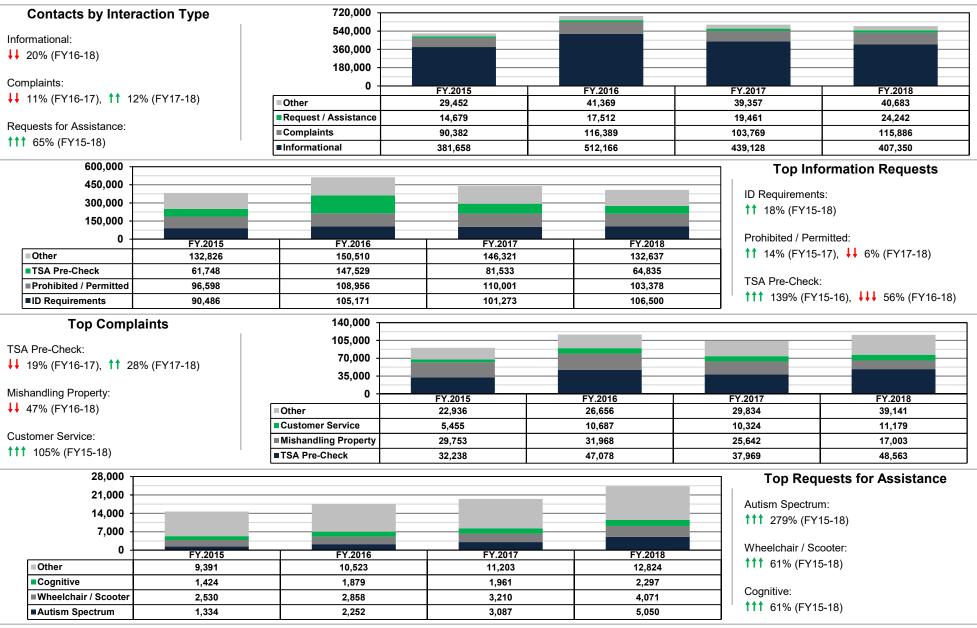

# The TSA Contact Center (TCC) received a total of 588,161 contacts (agent-assisted) during FY.2018. The below trends were noted.

- -2% from FY.2017 to FY.2018
- -13,554 from FY.2017 to FY.2018

Information Requests: 69% of all contacts or 407,350 contacts. Decreased by 7% from FY.2017 to FY.2018 (–31,778).

TSA Pre-Check decreased by 20% (–16,698). Indiv. w/ Disabilities increased by 21% (+8,145).

#### Complaints:

20% of all contacts or 115,886 contacts. Increased by 12% from FY.2017 to FY.2018 (+12,117).

Screening increased by 41% (+2,797). TSA Pre-Check increased by 28% (+10,594).

#### Requests for Assistance: 4% of all contacts or 24,242 contacts. Increased by 25% from FY.2017 to

FY.2018 (+4,781).

Autism Spectrum increased by 64% (+1,963). Wheelchair / Scooter increased by 27% (+861).

#### **Complaint Type - "Wheelchair"** Below are the recent trends for passengers in wheelchairs and scooters

- FY.2015: 96 complaints
- FY.2016: 217 complaints, 126% increase
- FY.2017: 275 complaints, 27% increase
- FY.2018: 480 complaints, 75% increase

#### **Requests for Assistance**

Below are the recent trends for TSA Cares

- FY.2015: 14,679 contacts
- FY.2016: 17,512 contacts, 19% increase
- FY.2017: 19,461 contacts, 11% increase
- FY.2018: 24,242 contacts, 25% increase

#### Notable for FY.2018

Requests / Day: 66.4 Top Request: Autism Spectrum (5,050)