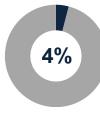

#### Requests for Assistance: 4% of all contacts or 15,328 contacts. Decreased by 45% from FY.2019 to

FY.2020 (-12,384). Autism Spectrum decreased by 48%

(-3,281). Wheelchair / Scooter decreased by 38% (-1,721).