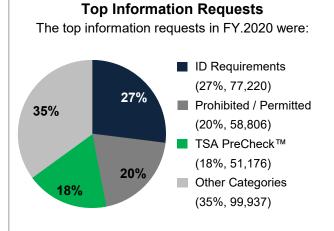

72% of all contacts or 287,139 contacts. Decreased by 27% from FY.2019 to FY.2020 (–107,197).

Prohibited / Permitted decreased by 37% (–34,970). Indiv. w/ Disabilities decreased by 49% (–23,204).