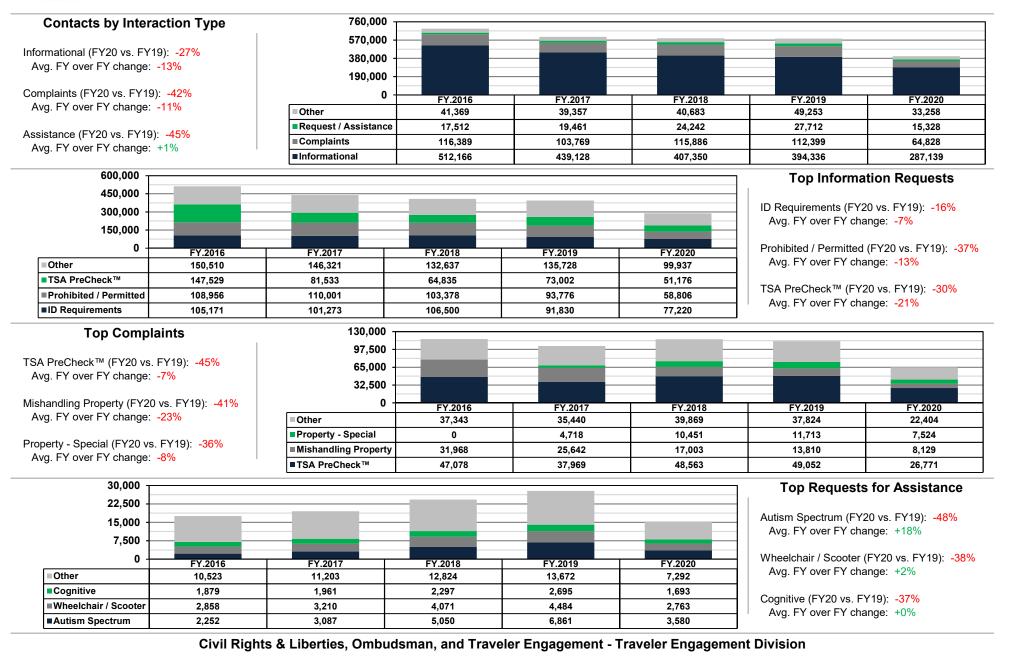

# The TSA Contact Center (TCC) received a total of 400,553 contacts (agent-assisted) during FY.2020. The below trends were noted.

- -31% from FY.2019 to FY.2020
- -183,147 from FY.2019 to FY.2020

Information Requests:

72% of all contacts or 287,139 contacts. Decreased by 27% from FY.2019 to FY.2020 (–107,197).

Prohibited / Permitted decreased by 37% (–34,970). Indiv. w/ Disabilities decreased by 49% (–23,204).

#### Complaints:

16% of all contacts or 64,828 contacts. Decreased by 42% from FY.2019 to FY.2020 (-47,571).

TSA PreCheck™ decreased by 45% (–22,281). Mishandling Property decreased by 41% (–5,681).

#### Requests for Assistance: 4% of all contacts or 15,328 contacts. Decreased by 45% from FY.2019 to

FY.2020 (-12,384). Autism Spectrum decreased by 48%

(-3,281). Wheelchair / Scooter decreased by 38% (-1,721).

### TCC Fiscal Year Report Trends: FY.2016 through FY.2020

Prepared by: Customer Service Branch