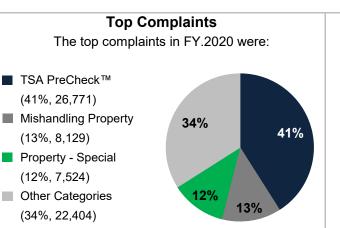

#### Complaints:

16% of all contacts or 64,828 contacts. Decreased by 42% from FY.2019 to FY.2020 (-47,571).

TSA PreCheck™ decreased by 45% (–22,281). Mishandling Property decreased by 41% (–5,681).