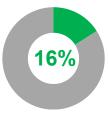

#### Complaints:

16% of all contacts or 64,828 contacts. Decreased by 42% from FY.2019 to FY.2020 (-47,571).

TSA PreCheck™ decreased by 45% (–22,281). Mishandling Property decreased by 41% (–5,681).