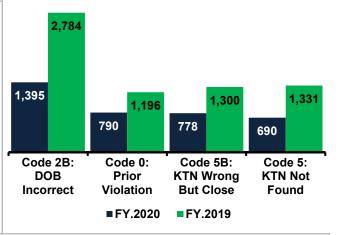

## TSA Pre

In FY.2020, the TCC worked with Secure Flight (Intelligence & Analysis) to respond to 8,415 contacts who did not receive TSA PreCheck<sup>™</sup> (decreased by 44% or 6,652 contacts from FY.2019 to FY.2020).

The top response codes for these contacts were: