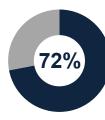

72% of all contacts or 287,139 contacts. Decreased by 27% from FY.2019 to FY.2020 (–107,197).

Prohibited / Permitted decreased by 37% (–34,970). Indiv. w/ Disabilities decreased by 49% (–23,204).