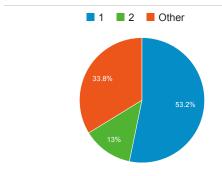

### Avg. Pages / Visit

1.54

Avg for View: 1.54 (0.00%)

New vs. Returned Visitors

Avg. Visits per Visitor

■ New Visitor
■ Returning Visitor